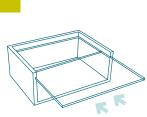

## PLUMA nightstand

1x corpo mobile

**2**x 20mm

**1**x

**3**x 70mm

**4**<sub>x</sub>

01