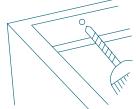

## PLUMA nightstand

1x corpo mobile

**2**x 20mm

**1**x

**3**x 70mm

**4**<sub>x</sub>

01