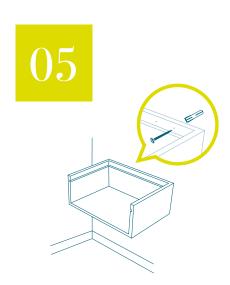

## PLUMA nightstand

1x corpo mobile

**2**x 20mm

**1**x

**3**x 70mm

**4**<sub>x</sub>

01