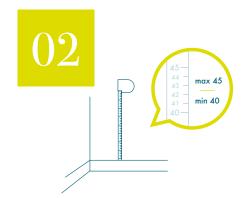

SAFETY TIPS

The nightstand should be wall-mounted so that it cannot be tipped over or otherwise harmed.

Do not position the nightstand near sources of heat. DO NOT SIT OR STAND ON THE NIGHTSTAND.

Do not place inside the nightstand any person or animal, or any red-hot or extremely hot object.