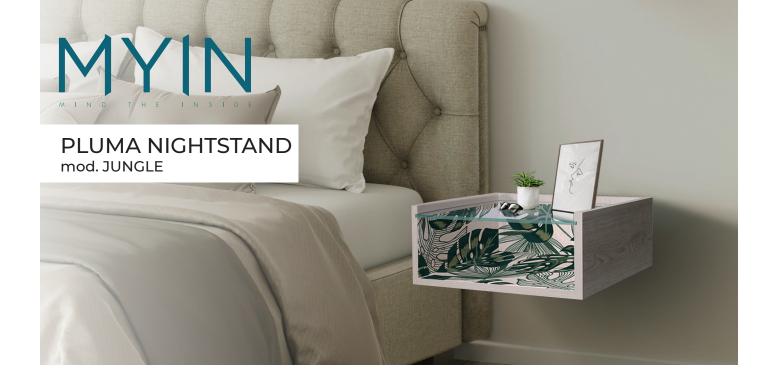

## Description

Wall-mounted nightstand, handcrafted, with glass top. While showcasing the material presence of the wood, the top is practical also from the point of view of cleanliness.

## Models

**PARROT** 

**JUNGLE** 

**BRAZIL** 

**TANGO** 

Materials

A knotted durmast look for laminated FSC-certified top-quality poplar panels, from responsibly managed forestries.

Thanks to "UV polymerization" and Canon printing technology, the liquid inks solidify, ensuring truly eco-sustainable results.