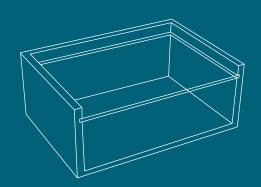

## Sizes

| Width        | 50 cm |
|--------------|-------|
| Total height | 20 cm |
| Depth        | 35 cm |

## PLUMA nightstand

1x corpo mobile

**2**x 20mm

**1**x

**3**x 70mm

**4**<sub>x</sub>

01