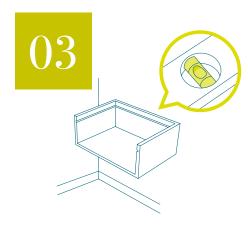

SAFETY TIPS

The nightstand should be wall-mounted so that it cannot be tipped over or otherwise harmed.

Do not position the nightstand near sources of heat. DO NOT SIT OR STAND ON THE NIGHTSTAND.

Do not place inside the nightstand any person or animal, or any red-hot or extremely hot object.