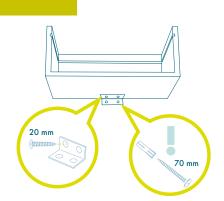

## PLUMA nightstand

1x corpo mobile

**2**x 20mm

**1**x

**3**x 70mm

**4**<sub>x</sub>

01